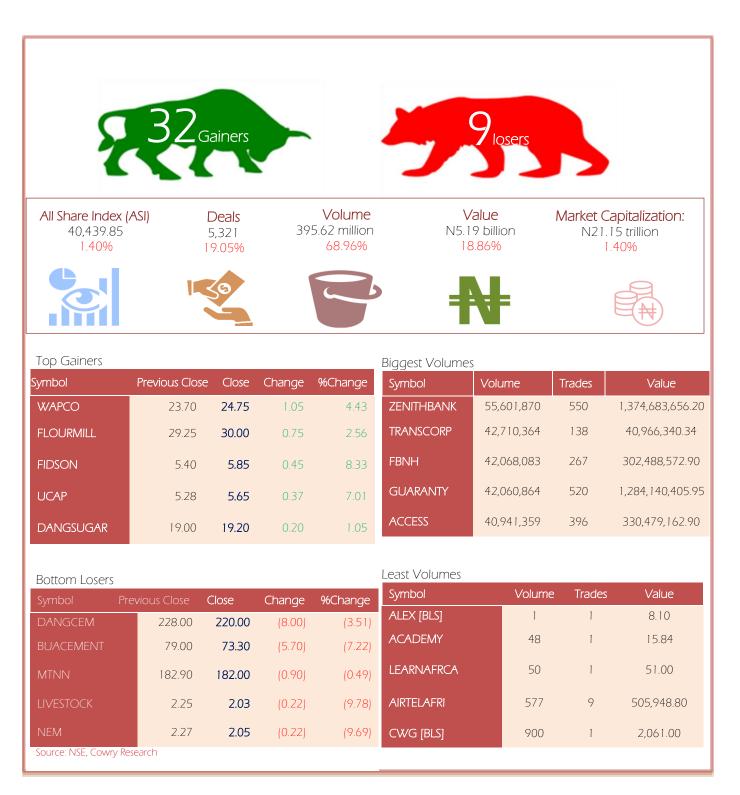

MPR: 11.50% Dec'20 Inflation Rate: 15.75% Q3 2020 Real GDP: -3.62%



www.cowryasset.com



| Symbol         | P. Close | High   | Low    | Close  | Change | %Change | Trades | Volume     | Value            |
|----------------|----------|--------|--------|--------|--------|---------|--------|------------|------------------|
| ABCTRANS       | 0.35     | 0.35   | 0.35   | 0.35   | 0.00   | 0.00    | 3      | 3,308      | 1,121.65         |
| ACADEMY        | 0.35     | 0.35   | 0.35   | 0.35   | 0.00   | 0.00    | 1      | 48         | 15.84            |
| ACCESS         | 8.00     | 8.25   | 8.00   | 8.15   | 0.15   | 1.88    | 396    | 40,941,359 | 330,479,162.90   |
| AFRINSURE      | 0.22     | 0.24   | 0.2    | 0.24   | 0.02   | 9.09    | 4      | 358,000    | 75,600.10        |
| AFRIPRUD       | 6.50     | 6.64   | 6.63   | 6.64   | 0.14   | 2.15